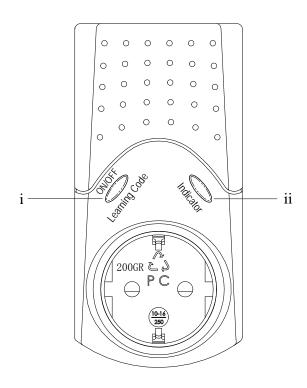

# B. Diagram & Descriptions

| No. | Description   | Function                                                   |            |
|-----|---------------|------------------------------------------------------------|------------|
| i   | ON/OFF        | Press once to toggle between ON and OFF status. Press long | ger than 5 |
|     | Learning Code | seconds to enter Learning mode.                            |            |
| ii  | Indicator LED | The red LED blinks to indicate "ready-to-learn" status.    |            |
|     |               | The red LED lights up to indicate power ON status.         |            |
|     |               | The red LED without light indicates power OFF status.      |            |